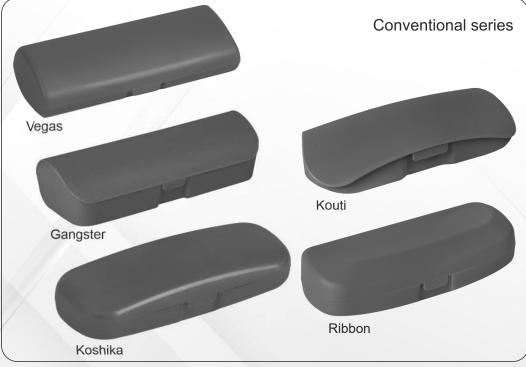

INDIGO - IND Packing : 600 Pcs. Material : Polypropylene Size :159 x 62 x 41 mm

Matt finished, big size with sober look...

VEGAS - FF - VGS Packing : 600 Pcs. Material : Polypropylene Size : 169 x 62 x 38 mm

Secure specs trendy case...

**GANGSTER - FF - GST** Packing : 600 Pcs. Material : Polypropylene Size : 169 x 62 x 39 mm

KOUTI - FF - KOT Packing : 600 Pcs. Material : Polypropylene Size : 169 x 63 x 39 mm

Classic case with elegant look...

BARN - FF - BRN Packing : 600 Pcs. Material : Polypropylene Size : 159 x 59 x 36 mm

Classic case with elegant look...

**RIBBON - RBN** Packing : 600 Pcs. Material : Polypropylene Size : 161 x 65 x 37 mm

Little wonder cat for tiny spects...

KOSHIKA - KSK Packing : 600 Pcs. Material : Polypropylene Size : 152 x 61 x 39 mm

Classic case with elegant look...

Note : Inside Blister

DERBY - DRB Packing : 400 Pcs. Material : Polypropylene Size : 164 x 68 x 67 mm