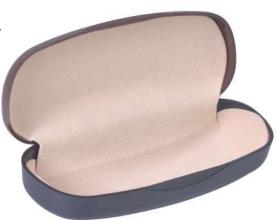

Large case for bigger spects...

**VICTOR - VCT** Packing : 800 Pcs. Material : Polypropylene Size : 159 x 56 x 40 mm

KOLAVERI - KLV Packing : 800 Pcs. Material : Polypropylene Size :151 x 57 x 40 mm

SOLAR - SOL Packing : 600 Pcs. Material : Polypropylene Size : 154 x 50 x 37 mm