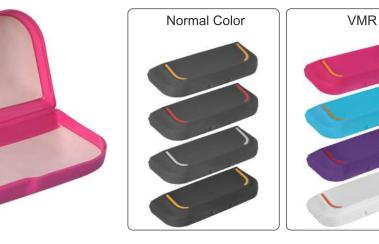

for your specs...

Single Color Ink Print

Double Color Ink Print

Inside Laser Print