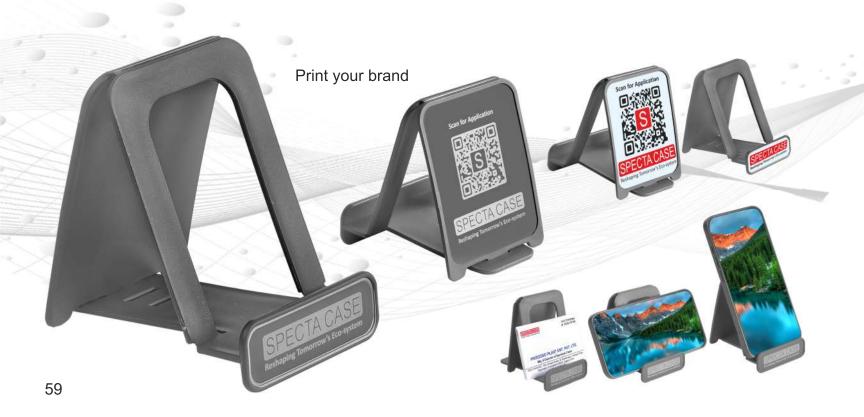

s. Material : ABS Size : 159 x 68 x 39 mm



Glasses guardian stylish case...





LAND SCAPE - LDSP Packing: 490 Pcs. Material : ABS Size : 160 x 60 x 39 mm





TUO TON - TOTN Packing : 500 Pcs. Material : ABS Size : 166 x 62 x 39 mm

Classic case with elegant look...







Drape Series

PMS 01 Packing : 200 Pcs. Material : Rexine and ABS Size :161 x 60 x 48 mm

Luxury case for your specs...







PMD 11 Packing : 200 Pcs. Material : Rexine and ABS Size : 161 x 64 x 46 mm

Luxury case for your spe









Drape Series

PMD 22 Packing : 200 Pcs. Material : Rexine and ABS Size :165 x 64 x 44 mm

Luxury case for your spe

for your specs...

































Single Color Ink Print

Double Color Ink Print

Inside Laser Print







#### Brand Promotion Product Mobile Stand





#### Brand Promotion Product Mobile Stand







#### We also operate manufacturing plant in Kenya and Sri Lanka





SPECTA CASE LANKA (PVT) LTD.



DOWNLOAD OUR APPS:







#### PROCESSO PLAST ENT. PVT. LTD.

Mfg. & Exporter of Spectacle Case

"SPECTA HOUSE" 236 Laliwala Estate, Nr. Bhaktinagar Lilanagar Road, Bapunagar, Ahmedabad-380024. INDIA Tel : +91 79 22205978 - M - +91-9909505978 E-mail : info@spectacase.com, www.spectacase.com