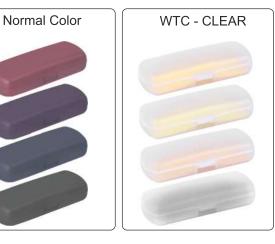

Close to life become more natural...

VAISHALI - VSL Packing : 600 Pcs. Material : Polypropylene Size : 156 x 60 x 42 mm

Matt finished,

big size with sober look ...

MAHIMA - MHM Packing: 800 Pcs. Material : Poly Propylene Size : 155 x 55 x 37 mm

INDIGO PRO - IND Packing : 600 Pcs. Material : Polypropylene Size : 159 x 62 x 41 mm

Matt finished, big size with sober look...

DAGADI - DGD Packing : 600 Pcs. Material : Polypropylene Size : 165 x 63 x 44 mm