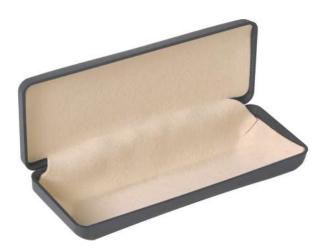

Classic case

with elegant look ...

MEETA - MTA Packing: 1000 Pcs. Material : Polypropylene Size : 148 x 40 x 30 mm

SPIDER - SPD Packing: 800 Pcs. Material : Polypropylene Size : 152 x 53 x 38 mm

SIMBA - SMB Packing : 800 Pcs. Material : Polypropylene Size : 162 x 56 x 40 mm