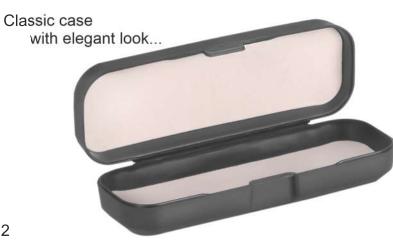

Classic case

with elegant look ...

MEETA - MTA Packing: 1000 Pcs. Material : Polypropylene Size : 148 x 40 x 30 mm

SPIDER - SPD Packing: 800 Pcs. Material : Polypropylene Size : 152 x 53 x 38 mm

SIMBA - SMB Packing : 800 Pcs. Material : Polypropylene Size : 162 x 56 x 40 mm