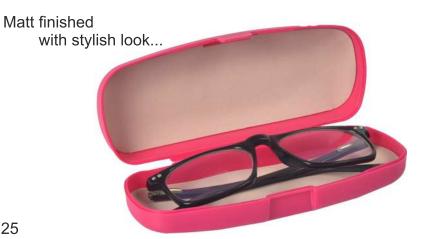

Close to life become more natural...

VAISHALI - VSL Packing : 600 Pcs. Material : Polypropylene Size : 156 x 60 x 42 mm

Matt finished,

big size with sober look ...

MAHIMA - MHM Packing: 800 Pcs. Material : Poly Propylene Size : 155 x 55 x 37 mm

Attractive finish with smart look...

PASS PORT - PSPT Packing : 500 Pcs. Material : ABS Size : 156 x 69 x 48 mm

Secure corners with more room for spects...

AVA TARA - AVTR Packing : 540 Pcs. Material : ABS Size : 158 x 59 x 39 mm