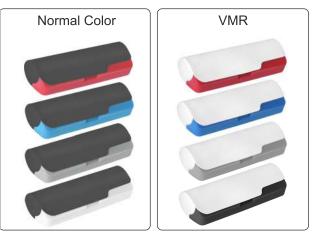

Normal Color

Large case for Bigger spects...

HAKIM - FF - HKM Packing : 800 Pcs. Material : Polypropylene Size : 151 x 53 x 38 mm

A trendsetter case with extraordinary finish...

EXCEL - EXL Packing : 600 Pcs. Material : Polypropylene Size : 159 x 63 x 48 mm