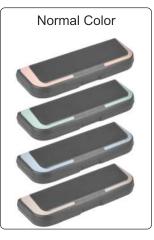

Normal Color

Large case for Bigger spects...

HAKIM - FF - HKM Packing : 800 Pcs. Material : Polypropylene Size : 151 x 53 x 38 mm

A trendsetter case with extraordinary finish...

EXCEL - EXL Packing : 600 Pcs. Material : Polypropylene Size : 159 x 63 x 48 mm