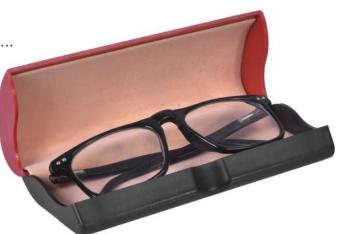

**SONERI - SON** Packing: 800 Pcs. Material : Polypropylene Size : 152 x 61 x 39 mm

HUNTER PRO - HNT Packing : 800 Pcs. Material : Polypropylene Size : 152 x 50 x 38 mm

Safe heaven for your glasses...

DOLPHIN - DLN Packing : 800 Pcs. Material : Polypropylene Size : 154 x 58 x 38 mm