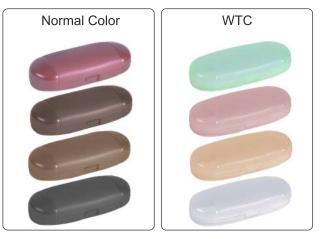

Normal Color

Large case for Bigger spects...

HAKIM - FF - HKM Packing : 800 Pcs. Material : Polypropylene Size : 151 x 53 x 38 mm

A trendsetter case with extraordinary finish...

EXCEL - EXL Packing : 600 Pcs. Material : Polypropylene Size : 159 x 63 x 48 mm