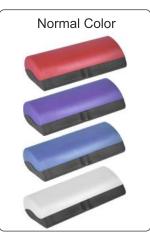

Classic case

with elegant look ...

MEETA - MTA Packing: 1000 Pcs. Material : Polypropylene Size : 148 x 40 x 30 mm

SPIDER - SPD Packing: 800 Pcs. Material : Polypropylene Size : 152 x 53 x 38 mm

SIMBA - SMB Packing : 800 Pcs. Material : Polypropylene Size : 162 x 56 x 40 mm