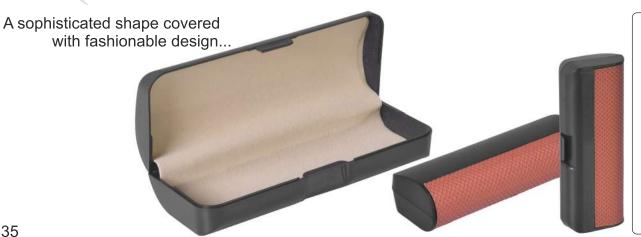

TUO TON - TOTN Packing : 500 Pcs. Material : ABS Size : 166 x 62 x 39 mm

Classic case with elegant look...

Drape Series

PMS 01 Packing : 200 Pcs. Material : Rexine and ABS Size :161 x 60 x 48 mm

Luxury case for your specs...

PMD 11 Packing : 200 Pcs. Material : Rexine and ABS Size : 161 x 64 x 46 mm

Luxury case for your spe

Drape Series

PMD 22 Packing : 200 Pcs. Material : Rexine and ABS Size :165 x 64 x 44 mm

Luxury case for your spe