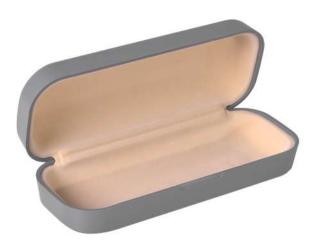

Little wonder cat for tiny spects...

KOSHIKA - KSK Packing : 600 Pcs. Material : Polypropylene Size : 152 x 61 x 39 mm

Classic case with elegant look...

Note : Inside Blister

DERBY - DRB Packing : 400 Pcs. Material : Polypropylene Size : 164 x 68 x 67 mm