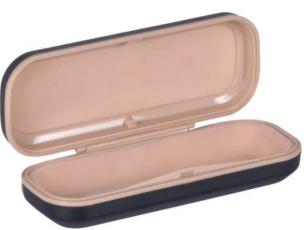

**SONERI - SON** Packing: 800 Pcs. Material : Polypropylene Size : 152 x 61 x 39 mm

HUNTER PRO - HNT Packing : 800 Pcs. Material : Polypropylene Size : 152 x 50 x 38 mm

Safe heaven for your glasses...

DOLPHIN - DLN Packing : 800 Pcs. Material : Polypropylene Size : 154 x 58 x 38 mm