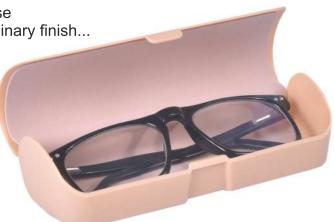

Normal Color

Large case for Bigger spects...

HAKIM - FF - HKM Packing : 800 Pcs. Material : Polypropylene Size : 151 x 53 x 38 mm

A trendsetter case with extraordinary finish...

EXCEL - EXL Packing : 600 Pcs. Material : Polypropylene Size : 159 x 63 x 48 mm