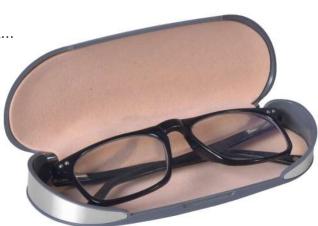

Classic case

with elegant look ...

MEETA - MTA Packing: 1000 Pcs. Material : Polypropylene Size : 148 x 40 x 30 mm

SPIDER - SPD Packing: 800 Pcs. Material : Polypropylene Size : 152 x 53 x 38 mm

SIMBA - SMB Packing : 800 Pcs. Material : Polypropylene Size : 162 x 56 x 40 mm