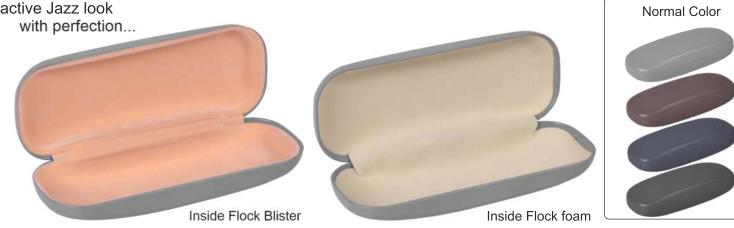

Little wonder cat for tiny spects...

KOSHIKA - KSK Packing : 600 Pcs. Material : Polypropylene Size : 152 x 61 x 39 mm

Classic case with elegant look...

Note : Inside Blister

DERBY - DRB Packing : 400 Pcs. Material : Polypropylene Size : 164 x 68 x 67 mm

Stylish with elegant look...

RACE COURSE - RCCS Packing : 500 Pcs. Material : ABS Size : 161 x 60 x 42 mm

Attractive Jazz look with perfection...

MAX WELL - MXWL Packing : 500 Pcs. Material : ABS Size : 159 x 60 x 41 mm