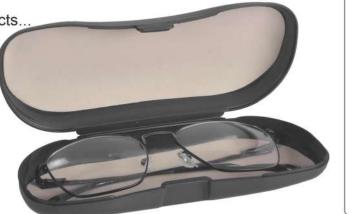

**VICTOR - VCT** Packing : 800 Pcs. Material : Polypropylene Size : 159 x 56 x 40 mm







KOLAVERI - KLV Packing : 800 Pcs. Material : Polypropylene Size :151 x 57 x 40 mm





SOLAR - SOL Packing : 600 Pcs. Material : Polypropylene Size : 154 x 50 x 37 mm

Close to life become more natural...





VAISHALI - VSL Packing : 600 Pcs. Material : Polypropylene Size : 156 x 60 x 42 mm

Matt finished,

big size with sober look ...







MAHIMA - MHM Packing: 800 Pcs. Material : Poly Propylene Size : 155 x 55 x 37 mm







INDIGO PRO - IND Packing : 600 Pcs. Material : Polypropylene Size : 159 x 62 x 41 mm

Matt finished, big size with sober look...







DAGADI - DGD Packing : 600 Pcs. Material : Polypropylene Size : 165 x 63 x 44 mm

Normal Color

Large case for Bigger spects...







HAKIM - FF - HKM Packing : 800 Pcs. Material : Polypropylene Size : 151 x 53 x 38 mm

A trendsetter case with extraordinary finish...









EXCEL - EXL Packing : 600 Pcs. Material : Polypropylene Size : 159 x 63 x 48 mm







EYE WEAR - EWR Packing : 600 Pcs. Material : Polypropylene Size : 158 x 55 x 37 mm



Specs safe plastic case...





AAKRUTI - AKT Packing : 600 Pcs. Material : Polypropylene Size : 164 x 59 x 44 mm

Attractive finish with smart look...







INDIGO - IND Packing : 600 Pcs. Material : Polypropylene Size :159 x 62 x 41 mm

Matt finished, big size with sober look...





VEGAS - FF - VGS Packing : 600 Pcs. Material : Polypropylene Size : 169 x 62 x 38 mm

Secure specs trendy case...







**GANGSTER - FF - GST** Packing : 600 Pcs. Material : Polypropylene S