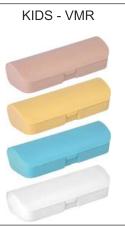

Classic case

with elegant look ...

MEETA - MTA Packing: 1000 Pcs. Material : Polypropylene Size : 148 x 40 x 30 mm

SPIDER - SPD Packing: 800 Pcs. Material : Polypropylene Size : 152 x 53 x 38 mm

SIMBA - SMB Packing : 800 Pcs. Material : Polypropylene Size : 162 x 56 x 40 mm