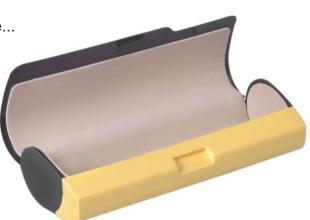

**SONERI - SON** Packing: 800 Pcs. Material : Polypropylene Size : 152 x 61 x 39 mm

HUNTER PRO - HNT Packing : 800 Pcs. Material : Polypropylene Size : 152 x 50 x 38 mm

Safe heaven for your glasses...

DOLPHIN - DLN Packing : 800 Pcs. Material : Polypropylene Size : 154 x 58 x 38 mm