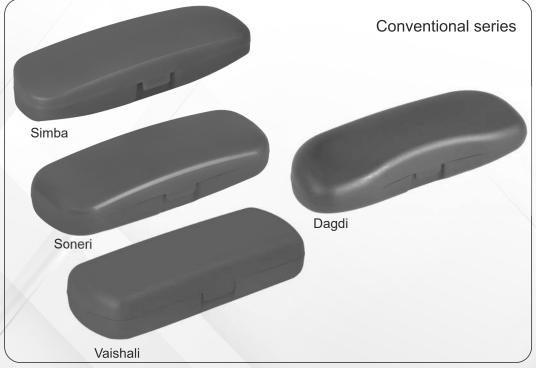

Classic case

with elegant look ...

MEETA - MTA Packing: 1000 Pcs. Material : Polypropylene Size : 148 x 40 x 30 mm

SPIDER - SPD Packing: 800 Pcs. Material : Polypropylene Size : 152 x 53 x 38 mm

SIMBA - SMB Packing : 800 Pcs. Material : Polypropylene Size : 162 x 56 x 40 mm

**SONERI - SON** Packing: 800 Pcs. Material : Polypropylene Size : 152 x 61 x 39 mm

HUNTER PRO - HNT Packing : 800 Pcs. Material : Polypropylene Size : 152 x 50 x 38 mm

Safe heaven for your glasses...

DOLPHIN - DLN Packing : 800 Pcs. Material : Polypropylene Size : 154 x 58 x 38 mm

Close to life become more natural...

VAISHALI - VSL Packing : 600 Pcs. Material : Polypropylene Size : 156 x 60 x 42 mm

Matt finished,

big size with sober look ...

MAHIMA - MHM Packing: 800 Pcs. Material : Poly Propylene Size : 155 x 55 x 37 mm

INDIGO PRO - IND Packing : 600 Pcs. Material : Polypropylene Size : 159 x 62 x 41 mm

Matt finished, big size with sober look...

DAGADI - DGD Packing : 600 Pcs. Material : Polypropylene Size : 165 x 63 x 44 mm