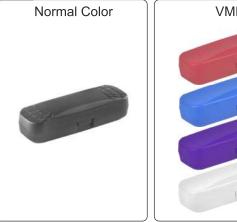

Normal Color

Large case for Bigger spects...

HAKIM - FF - HKM Packing : 800 Pcs. Material : Polypropylene Size : 151 x 53 x 38 mm

A trendsetter case with extraordinary finish...

EXCEL - EXL Packing : 600 Pcs. Material : Polypropylene Size : 159 x 63 x 48 mm