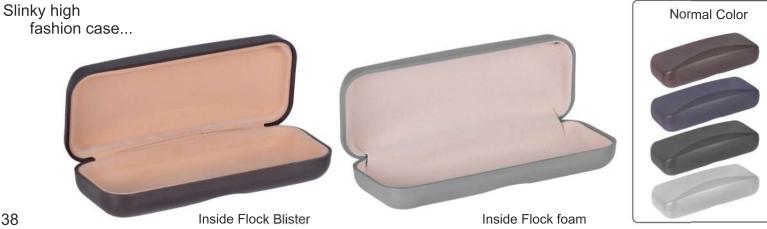

Classic case

with elegant look ...

MEETA - MTA Packing: 1000 Pcs. Material : Polypropylene Size : 148 x 40 x 30 mm

SPIDER - SPD Packing: 800 Pcs. Material : Polypropylene Size : 152 x 53 x 38 mm

SIMBA - SMB Packing : 800 Pcs. Material : Polypropylene Size : 162 x 56 x 40 mm

**SONERI - SON** Packing: 800 Pcs. Material : Polypropylene Size : 152 x 61 x 39 mm

HUNTER PRO - HNT Packing : 800 Pcs. Material : Polypropylene Size : 152 x 50 x 38 mm

Safe heaven for your glasses...

DOLPHIN - DLN Packing : 800 Pcs. Material : Polypropylene Size : 154 x 58 x 38 mm