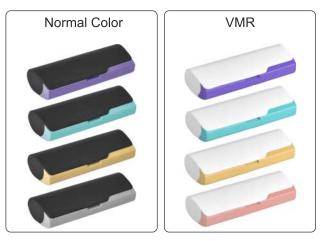

Normal Color

Large case for Bigger spects...

HAKIM - FF - HKM Packing : 800 Pcs. Material : Polypropylene Size : 151 x 53 x 38 mm

A trendsetter case with extraordinary finish...

EXCEL - EXL Packing : 600 Pcs. Material : Polypropylene Size : 159 x 63 x 48 mm