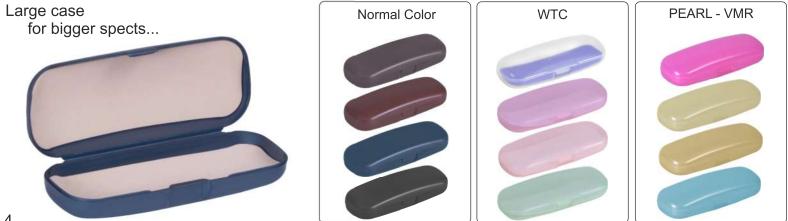

Large case for bigger spects...

**VICTOR - VCT** Packing : 800 Pcs. Material : Polypropylene Size : 159 x 56 x 40 mm

KOLAVERI - KLV Packing : 800 Pcs. Material : Polypropylene Size :151 x 57 x 40 mm

SOLAR - SOL Packing : 600 Pcs. Material : Polypropylene Size : 154 x 50 x 37 mm