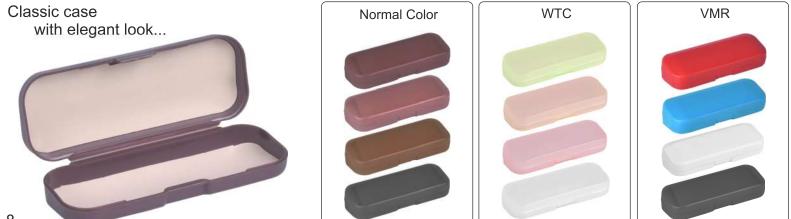

Classic case

with elegant look ...

MEETA - MTA Packing: 1000 Pcs. Material : Polypropylene Size : 148 x 40 x 30 mm

SPIDER - SPD Packing: 800 Pcs. Material : Polypropylene Size : 152 x 53 x 38 mm

SIMBA - SMB Packing : 800 Pcs. Material : Polypropylene Size : 162 x 56 x 40 mm

Classic case with elegant look...

BARN - FF - BRN Packing : 600 Pcs. Material : Polypropylene Size : 159 x 59 x 36 mm

Classic case with elegant look...

**RIBBON - RBN** Packing : 600 Pcs. Material : Polypropylene Size : 161 x 65 x 37 mm