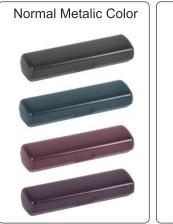

Normal Color

Large case for Bigger spects...

HAKIM - FF - HKM Packing : 800 Pcs. Material : Polypropylene Size : 151 x 53 x 38 mm

A trendsetter case with extraordinary finish...

EXCEL - EXL Packing : 600 Pcs. Material : Polypropylene Size : 159 x 63 x 48 mm