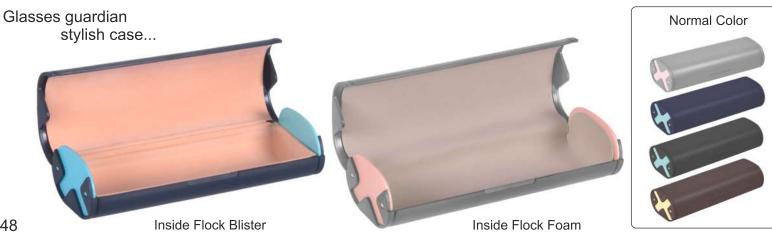

Style with protection for precious spects...

SEA WAVE - SEWV Packing : 530 Pcs. Material : ABS Size : 159 x 68 x 39 mm

Glasses guardian stylish case...

LAND SCAPE - LDSP Packing: 490 Pcs. Material : ABS Size : 160 x 60 x 39 mm