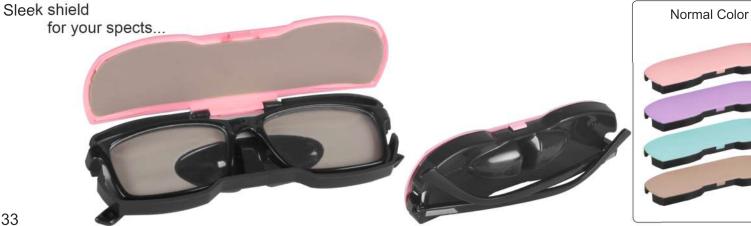

## Exclusive Series

SLEEK - SLEK Packing: 800 Pcs. Material : ABS Size : 133 x 44 x 21 mm