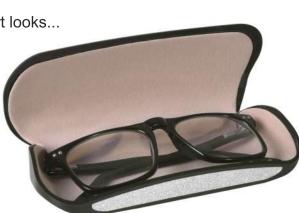

Classic case

with elegant look ...

MEETA - MTA Packing: 1000 Pcs. Material : Polypropylene Size : 148 x 40 x 30 mm

SPIDER - SPD Packing: 800 Pcs. Material : Polypropylene Size : 152 x 53 x 38 mm

SIMBA - SMB Packing : 800 Pcs. Material : Polypropylene Size : 162 x 56 x 40 mm

**SONERI - SON** Packing: 800 Pcs. Material : Polypropylene Size : 152 x 61 x 39 mm

HUNTER PRO - HNT Packing : 800 Pcs. Material : Polypropylene Size : 152 x 50 x 38 mm

Safe heaven for your glasses...

DOLPHIN - DLN Packing : 800 Pcs. Material : Polypropylene Size : 154 x 58 x 38 mm