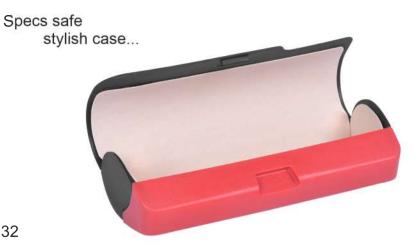

Useful for stylist goggles case...

CLUB CREW - FF - CBC Packing : 600 Pcs. Material : Polypropylene Size : 158 x 61 x 37 mm

Specs safe stylish case...

SUN FLOWER - FF - SNF Packing : 600 Pcs. Material : Polypropylene Size : 160 x 63 x 42 mm