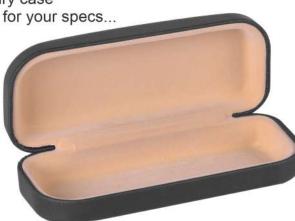

TUO TON - TOTN Packing : 500 Pcs. Material : ABS Size : 166 x 62 x 39 mm

Classic case with elegant look...

Drape Series

PMS 01 Packing : 200 Pcs. Material : Rexine and ABS Size :161 x 60 x 48 mm

Luxury case for your specs...