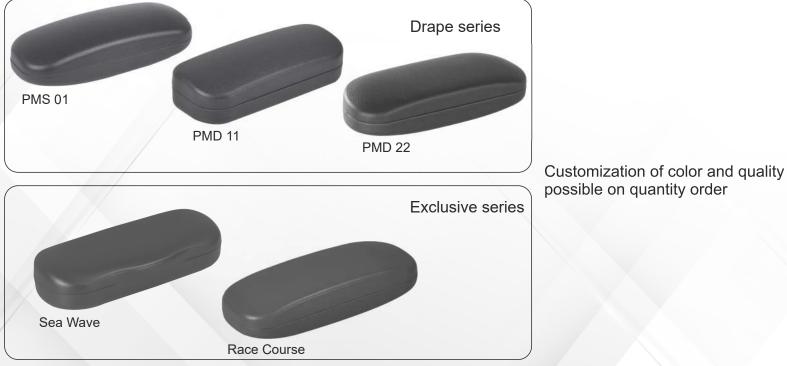

Stylish with elegant look...

RACE COURSE - RCCS Packing : 500 Pcs. Material : ABS Size : 161 x 60 x 42 mm

Attractive Jazz look with perfection...

MAX WELL - MXWL Packing : 500 Pcs. Material : ABS Size : 159 x 60 x 41 mm

Style with protection for precious spects...

SEA WAVE - SEWV Packing : 530 Pcs. Material : ABS Size : 159 x 68 x 39 mm

Glasses guardian stylish case...

LAND SCAPE - LDSP Packing: 490 Pcs. Material : ABS Size : 160 x 60 x 39 mm

TUO TON - TOTN Packing : 500 Pcs. Material : ABS Size : 166 x 62 x 39 mm

Classic case with elegant look...

Drape Series

PMS 01 Packing : 200 Pcs. Material : Rexine and ABS Size :161 x 60 x 48 mm

Luxury case for your specs...

PMD 11 Packing : 200 Pcs. Material : Rexine and ABS Size : 161 x 64 x 46 mm

Luxury case for your spe

Drape Series

PMD 22 Packing : 200 Pcs. Material : Rexine and ABS Size :165 x 64 x 44 mm

Luxury case for your spe