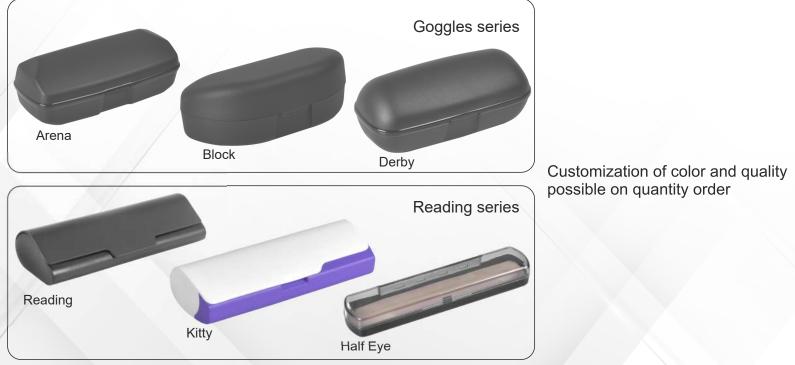

Guard your vision in style...

BLOCK - BLK Packing : 400 Pcs. Material : Polypropylene Size : 160 x 69 x 57 mm

Matt finished, big size with sober look...

ANERI - ANR Packing : 600 Pcs. Material : Polypropylene Size : 159 x 61 x 34 mm

ARENA - ARE Packing : 400 Pcs. Material : Polypropylene Size : 161 x 68 x 56 mm

Useful for stylist goggles case...

MAFIA - FF - MFA Packing : 600 Pcs. Material : Polypropylene Size : 168 x 61 x 39 mm

KITTY - FF - KTY Packing : 800 Pcs. Material : Polypropylene Size : 158 x 50 x 32 mm

Little wonder cat for tiny spects...

KOSHIKA - KSK Packing : 600 Pcs. Material : Polypropylene Size : 152 x 61 x 39 mm

Classic case with elegant look...

Note : Inside Blister

DERBY - DRB Packing : 400 Pcs. Material : Polypropylene Size : 164 x 68 x 67 mm

## Exclusive Series

HALF EYE - HFEY Packing : 800 Pcs. Material : ABS/SAN Size : 144 x 32 x 25 mm

Cute and handy case for reading spects...

**BLACK SMITH - BKSM** Packing : 540 Pcs. Material : ABS / CCF Size : 155 x 64 x 37 mm