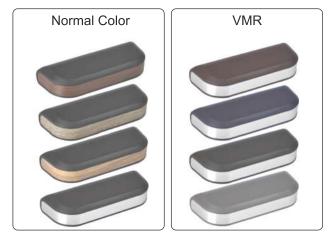

Normal Color

Large case for Bigger spects...

HAKIM - FF - HKM Packing : 800 Pcs. Material : Polypropylene Size : 151 x 53 x 38 mm

A trendsetter case with extraordinary finish...

EXCEL - EXL Packing : 600 Pcs. Material : Polypropylene Size : 159 x 63 x 48 mm