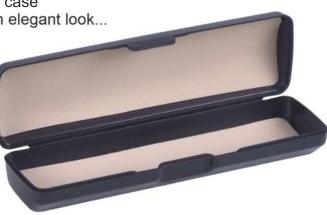

Classic case

with elegant look ...

MEETA - MTA Packing: 1000 Pcs. Material : Polypropylene Size : 148 x 40 x 30 mm

SPIDER - SPD Packing: 800 Pcs. Material : Polypropylene Size : 152 x 53 x 38 mm

SIMBA - SMB Packing : 800 Pcs. Material : Polypropylene Size : 162 x 56 x 40 mm

Classic case with elegant look...

BARN - FF - BRN Packing : 600 Pcs. Material : Polypropylene Size : 159 x 59 x 36 mm

Classic case with elegant look...

**RIBBON - RBN** Packing : 600 Pcs. Material : Polypropylene Size : 161 x 65 x 37 mm

Little wonder cat for tiny spects...

KOSHIKA - KSK Packing : 600 Pcs. Material : Polypropylene Size : 152 x 61 x 39 mm

Classic case with elegant look...

Note : Inside Blister

DERBY - DRB Packing : 400 Pcs. Material : Polypropylene Size : 164 x 68 x 67 mm

TUO TON - TOTN Packing : 500 Pcs. Material : ABS Size : 166 x 62 x 39 mm

Classic case with elegant look...

Drape Series

PMS 01 Packing : 200 Pcs. Material : Rexine and ABS Size :161 x 60 x 48 mm

Luxury case for your specs...