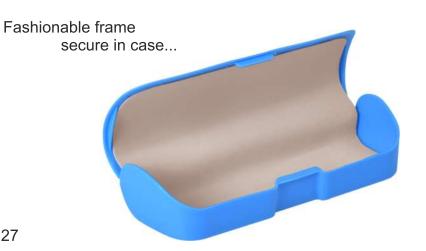

Style with protection for precious spects...

SEA WAVE - SEWV Packing : 530 Pcs. Material : ABS Size : 159 x 68 x 39 mm

Glasses guardian stylish case...

LAND SCAPE - LDSP Packing: 490 Pcs. Material : ABS Size : 160 x 60 x 39 mm