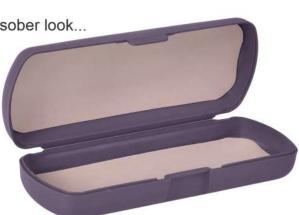

Close to life become more natural...

VAISHALI - VSL Packing : 600 Pcs. Material : Polypropylene Size : 156 x 60 x 42 mm

Matt finished,

big size with sober look ...

MAHIMA - MHM Packing: 800 Pcs. Material : Poly Propylene Size : 155 x 55 x 37 mm

INDIGO PRO - IND Packing : 600 Pcs. Material : Polypropylene Size : 159 x 62 x 41 mm

Matt finished, big size with sober look...

DAGADI - DGD Packing : 600 Pcs. Material : Polypropylene Size : 165 x 63 x 44 mm