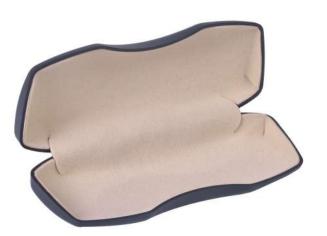

Little wonder cat for tiny spects...

KOSHIKA - KSK Packing : 600 Pcs. Material : Polypropylene Size : 152 x 61 x 39 mm

Classic case with elegant look...

Note : Inside Blister

DERBY - DRB Packing : 400 Pcs. Material : Polypropylene Size : 164 x 68 x 67 mm