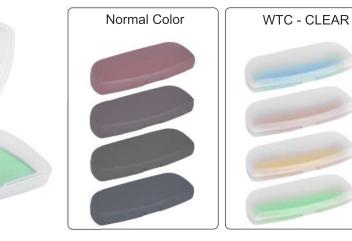

Normal Color

Large case for Bigger spects...

HAKIM - FF - HKM Packing : 800 Pcs. Material : Polypropylene Size : 151 x 53 x 38 mm

A trendsetter case with extraordinary finish...

EXCEL - EXL Packing : 600 Pcs. Material : Polypropylene Size : 159 x 63 x 48 mm