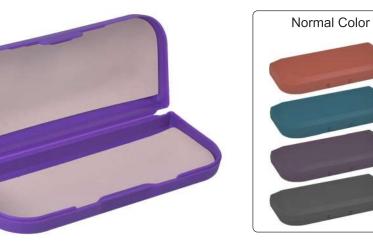

Classic case with elegant look...

BARN - FF - BRN Packing : 600 Pcs. Material : Polypropylene Size : 159 x 59 x 36 mm

Classic case with elegant look...

**RIBBON - RBN** Packing : 600 Pcs. Material : Polypropylene Size : 161 x 65 x 37 mm