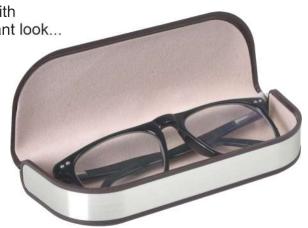

EYE WEAR - EWR Packing : 600 Pcs. Material : Polypropylene Size : 158 x 55 x 37 mm

Specs safe plastic case...

AAKRUTI - AKT Packing : 600 Pcs. Material : Polypropylene Size : 164 x 59 x 44 mm

Attractive finish with smart look...