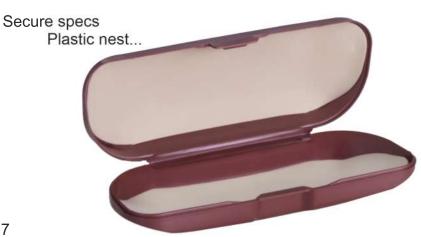

pectacle cases that mirror your brand's commitment to quality and style.



Classic case

with elegant look ...



MEETA - MTA Packing: 1000 Pcs. Material : Polypropylene Size : 148 x 40 x 30 mm







SPIDER - SPD Packing: 800 Pcs. Material : Polypropylene Size : 152 x 53 x 38 mm









SIMBA - SMB Packing : 800 Pcs. Material : Polypropylene Size : 162 x 56 x 40 mm





**SONERI - SON** Packing: 800 Pcs. Material : Polypropylene Size : 152 x 61 x 39 mm





HUNTER PRO - HNT Packing : 800 Pcs. Material : Polypropylene Size : 152 x 50 x 38 mm

Safe heaven for your glasses...







DOLPHIN - DLN Packing : 800 Pcs. Material : Polypropylene Size : 154 x 58 x 38 mm

Large case for bigger spects...









**VICTOR - VCT** Packing : 800 Pcs. Material : Polypropylene Size : 159 x 56 x 40 mm







KOLAVERI - KLV Packing : 800 Pcs. Material : Polypropylene Size :151 x 57 x 40 mm





SOLAR - SOL Packing : 600 Pcs. Material : Polypropylene Size : 154 x 50 x 37 mm

Close to life become more natural...





VAISHALI - VSL Packing : 600 Pcs. Material : Polypropylene Size : 156 x 60 x 42 mm

Matt finished,

big size with sober look ...







MAHIMA - MHM Packing: 800 Pcs. Material : Poly Propylene Size : 155 x 55 x 37 mm







INDIGO PRO - IND Packing : 600 Pcs. Material : Polypropylene Size : 159 x 62 x 41 mm

Matt finished, big size with sober look...







DAGADI - DGD Packing : 600 Pcs. Material : Polypropylene Size : 165 x 63 x 44 mm

Normal Color

Large case for Bigger spects...







HAKIM - FF - HKM Packing : 800 Pcs. Material : Polypropylene Size : 151 x 53 x 38 mm

A t