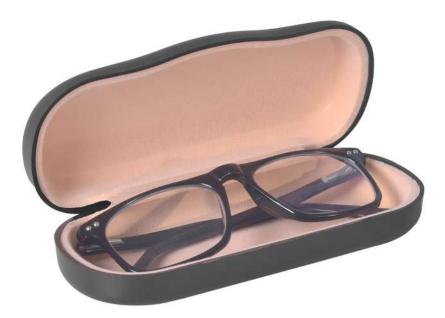

Classic case

with elegant look ...

MEETA - MTA Packing: 1000 Pcs. Material : Polypropylene Size : 148 x 40 x 30 mm

SPIDER - SPD Packing: 800 Pcs. Material : Polypropylene Size : 152 x 53 x 38 mm

SIMBA - SMB Packing : 800 Pcs. Material : Polypropylene Size : 162 x 56 x 40 mm