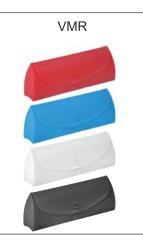

Normal Color

Large case for Bigger spects...

HAKIM - FF - HKM Packing : 800 Pcs. Material : Polypropylene Size : 151 x 53 x 38 mm

A trendsetter case with extraordinary finish...

EXCEL - EXL Packing : 600 Pcs. Material : Polypropylene Size : 159 x 63 x 48 mm