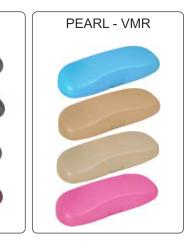

Close to life become more natural...

VAISHALI - VSL Packing : 600 Pcs. Material : Polypropylene Size : 156 x 60 x 42 mm

Matt finished,

big size with sober look ...

MAHIMA - MHM Packing: 800 Pcs. Material : Poly Propylene Size : 155 x 55 x 37 mm