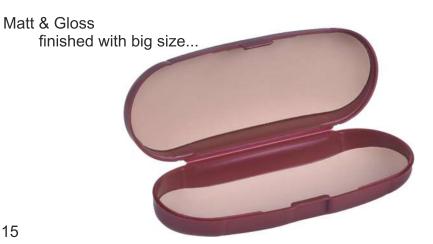

Guard your vision in style...

BLOCK - BLK Packing : 400 Pcs. Material : Polypropylene Size : 160 x 69 x 57 mm

Matt finished, big size with sober look...

ANERI - ANR Packing : 600 Pcs. Material : Polypropylene Size : 159 x 61 x 34 mm