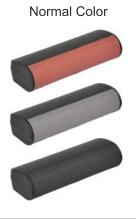

TUO TON - TOTN Packing : 500 Pcs. Material : ABS Size : 166 x 62 x 39 mm

Classic case with elegant look...

Drape Series

PMS 01 Packing : 200 Pcs. Material : Rexine and ABS Size :161 x 60 x 48 mm

Luxury case for your specs...

PMD 11 Packing : 200 Pcs. Material : Rexine and ABS Size : 161 x 64 x 46 mm

Luxury case for your spe

Drape Series

PMD 22 Packing : 200 Pcs. Material : Rexine and ABS Size :165 x 64 x 44 mm

Luxury case for your spe