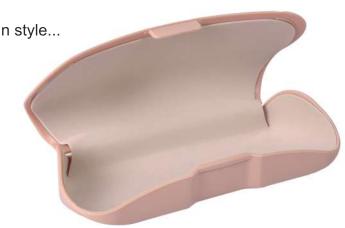

Guard your vision in style...

BLOCK - BLK Packing : 400 Pcs. Material : Polypropylene Size : 160 x 69 x 57 mm

Matt finished, big size with sober look...

ANERI - ANR Packing : 600 Pcs. Material : Polypropylene Size : 159 x 61 x 34 mm