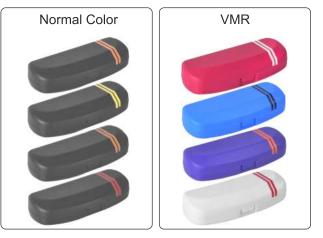

Normal Color

Large case for Bigger spects...

HAKIM - FF - HKM Packing : 800 Pcs. Material : Polypropylene Size : 151 x 53 x 38 mm

A trendsetter case with extraordinary finish...

EXCEL - EXL Packing : 600 Pcs. Material : Polypropylene Size : 159 x 63 x 48 mm