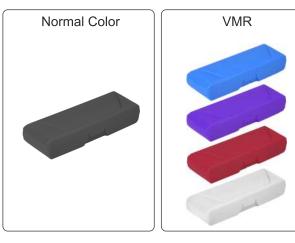

Normal Color

Large case for Bigger spects...

HAKIM - FF - HKM Packing : 800 Pcs. Material : Polypropylene Size : 151 x 53 x 38 mm

A trendsetter case with extraordinary finish...

EXCEL - EXL Packing : 600 Pcs. Material : Polypropylene Size : 159 x 63 x 48 mm