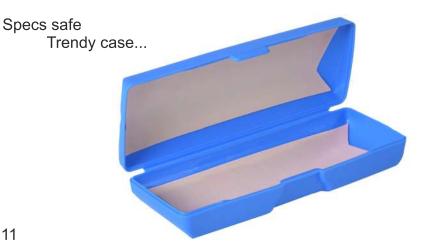

Secure specs trendy case...

**GANGSTER - FF - GST** Packing : 600 Pcs. Material : Polypropylene Size : 169 x 62 x 39 mm

KOUTI - FF - KOT Packing : 600 Pcs. Material : Polypropylene Size : 169 x 63 x 39 mm