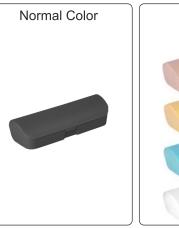

Normal Color

Large case for Bigger spects...

HAKIM - FF - HKM Packing : 800 Pcs. Material : Polypropylene Size : 151 x 53 x 38 mm

A trendsetter case with extraordinary finish...

EXCEL - EXL Packing : 600 Pcs. Material : Polypropylene Size : 159 x 63 x 48 mm