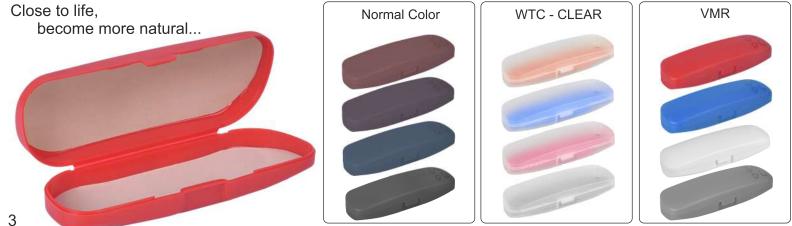

Close to life become more natural...

VAISHALI - VSL Packing : 600 Pcs. Material : Polypropylene Size : 156 x 60 x 42 mm

Matt finished,

big size with sober look ...

MAHIMA - MHM Packing: 800 Pcs. Material : Poly Propylene Size : 155 x 55 x 37 mm