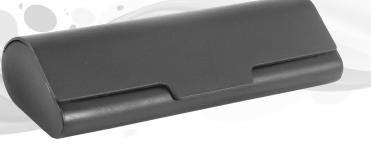

READING PLAIN - RPL
Packing: 1000 Pcs.
Material: Polypropylene

Size : 150 x 50 x 30 mm

Packing: 800 Pcs.

Material : Polypropylene Size : 162 x 56 x 40 mm