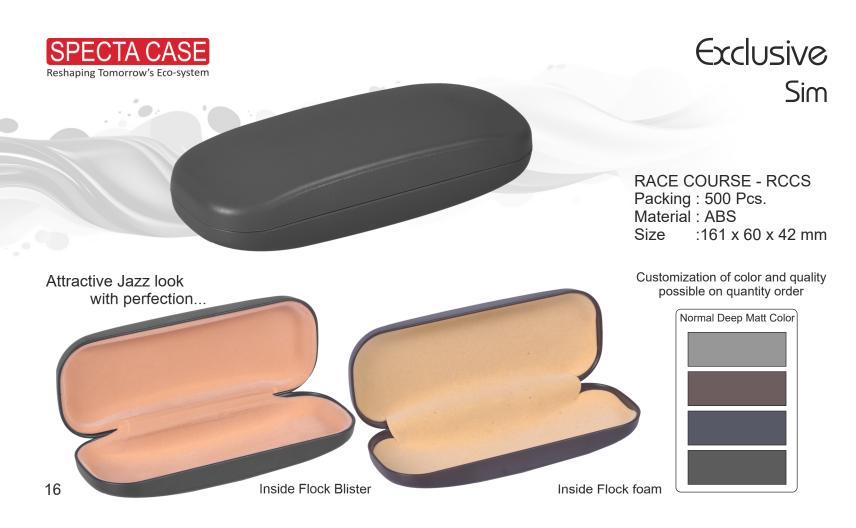

nventional Sim

ARENA - ARE Packing: 400 Pcs.

Material : Polypropylene Size : 161 x 68 x 56 mm





### SPECTA CASE Reshaping Tomorrow's Eco-system

## Conventional Sim

KITTY - FF - KTY Packing : 800 Pcs.

Material : Polypropylene Size : 158 x 50 x 32 mm











#### Classic case with elegant look...



#### Conventional Sim

KOSHIKA - KSK Packing : 600 Pcs.

Material : Polypropylene Size : 152 x 61 x 39 mm

Customization of color and quality possible on quantity order



13

Note: Inside Blister





**DERBY - DRB** Packing: 400 Pcs.

Material: Polypropylene Size: 164 x 68 x 67 mm

Useful for stylist goggles case.. Note: Inside Blister





#### Exclusive Sim



Cute and handy case for reading spects...



HALF EYE - HFEY Packing: 800 Pcs. Material: ABS/SAN

Size : 144 x 32 x 25 mm







#### Exclusive Sim

SEA WAVE - SEWV Packing : 530 Pcs. Material : ABS

Size :159 x 68 x 39 mm

Customization of color and quality possible on quantity order



Glasses guardian stylish case...





## Drape Sim



**PMS 01** 

Packing: 200 Pcs.

Material: Rexine and ABS Size :161 x 60 x 48 mm

Luxury case for your specs... Note: Inside Blister



Customization of color and quality possible on quantity order



#### Drape Sim

PMD 11

Packing: 200 Pcs.

Material: Rexine and ABS Size: 161 x 64 x 46 mm

Luxury case for your specs...





Customization of color and quality possible on quantity order



#### Drape Sim



Note: Inside Blister

PMD 22

Packing: 200 Pcs.

Material: Rexine and ABS Size :165 x 64 x 44 mm

Luxury case for your specs...



Customization of color and quality poss