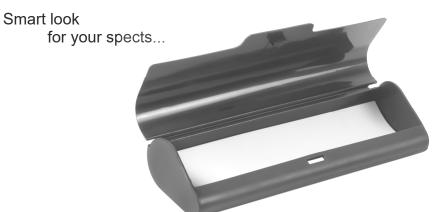

READING PLAIN - RPL
Packing: 1000 Pcs.
Material: Polypropylene

Size : 150 x 50 x 30 mm

Packing: 800 Pcs.

Material : Polypropylene Size : 162 x 56 x 40 mm