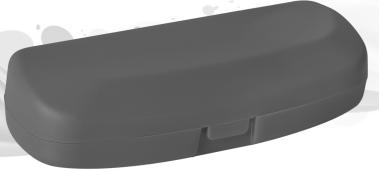

## Conventional Sim

VASHALI - VSL Packing : 600 Pcs.

Material : Polypropylene Size : 156 x 60 x 42 mm

DAGADI - DGD Packing : 600 Pcs.

Material : Polypropylene Size : 165 x 63 x 44 mm

Large case for Bigger spects...