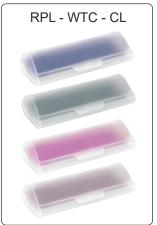

READING PLAIN - RPL
Packing: 1000 Pcs.
Material: Polypropylene

Size : 150 x 50 x 30 mm

Packing: 800 Pcs.

Material : Polypropylene Size : 162 x 56 x 40 mm