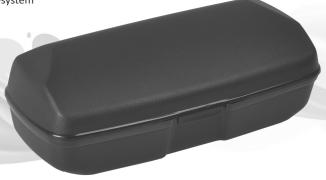

## Conventional Sim

VASHALI - VSL Packing : 600 Pcs.

Material : Polypropylene Size : 156 x 60 x 42 mm

DAGADI - DGD Packing : 600 Pcs.

Material : Polypropylene Size : 165 x 63 x 44 mm

Large case for Bigger spects...

VEGAS - FF - VGS Packing : 600 Pcs.

Material : Polypropylene Size : 169 x 62 x 38 mm

GANGSTER - FF - GST

Packing: 600 Pcs.

Material: Polypropylene Size: 169 x 62 x 39 mm

KOUTI - FF - KOT Packing: 600 Pcs.

Material: Polypropylene Size: 169 x 63 x 39 mm