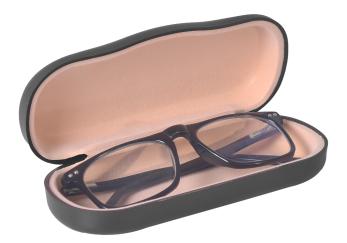

#### Conventional Sim

KOSHIKA - KSK Packing : 600 Pcs.

Material : Polypropylene Size : 152 x 61 x 39 mm

Customization of color and quality possible on quantity order

13

Note: Inside Blister

**DERBY - DRB** Packing: 400 Pcs.

Material: Polypropylene Size: 164 x 68 x 67 mm

Useful for stylist goggles case.. Note: Inside Blister