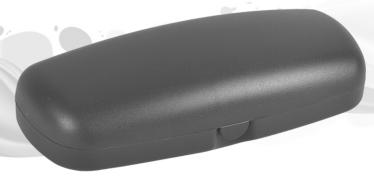

#### Classic case with elegant look...

#### Conventional Sim

KOSHIKA - KSK Packing : 600 Pcs.

Material : Polypropylene Size : 152 x 61 x 39 mm

Customization of color and quality possible on quantity order

13

Note: Inside Blister

**DERBY - DRB** Packing: 400 Pcs.