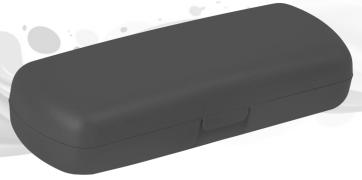

## Conventional Sim

VASHALI - VSL Packing : 600 Pcs.

Material : Polypropylene Size : 156 x 60 x 42 mm

DAGADI - DGD Packing : 600 Pcs.

Material : Polypropylene Size : 165 x 63 x 44 mm

Large case for Bigger spects...