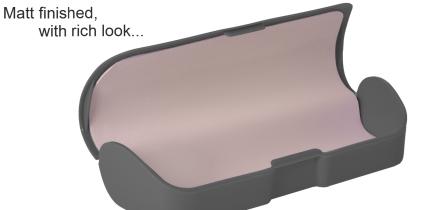

x 30 mm













Packing: 800 Pcs.

Material : Polypropylene Size : 162 x 56 x 40 mm

# Close to life, become more natural...









SONERI - SON Packing : 800 Pcs.

Material : Polypropylene Size : 152 x 61 x 39 mm

Customization of color and quality possible on quantity order





Large case

for bigger spects...







## Matt finished, big size with sober look...

## Conventional Sim

VASHALI - VSL Packing : 600 Pcs.

Material : Polypropylene Size : 156 x 60 x 42 mm







DAGADI - DGD Packing : 600 Pcs.

Material : Polypropylene Size : 165 x 63 x 44 mm

Large case for Bigger spects...







VEGAS - FF - VGS Packing : 600 Pcs.

Material : Polypropylene Size : 169 x 62 x 38 mm











GANGSTER - FF - GST

Packing: 600 Pcs.

Material: Polypropylene Size: 169 x 62 x 39 mm













KOUTI - FF - KOT Packing: 600 Pcs.

Material: Polypropylene Size: 169 x 63 x 39 mm

Guard your vision in style...









Matt finished, big size with sober look...



## Conventional Sim

BLOCK - BLK Packing : 400 Pcs.

Material : Polypropylene Size : 160 x 69 x 57 mm







RIBBON - RBN Packing : 600 Pcs.

Material: Polypropylene Size: 161 x 65 x 37 mm









### SPECTA CASE Reshaping Tomorrow's Eco-system



## Useful for stylist goggles case...

## Conventional Sim

ARENA - ARE Packing: 400 Pcs.

Material : Polypropylene Size : 161 x 68 x 56 mm





### SPECTA CASE Reshaping Tomorrow's Eco-system

## Conventional Sim

KITTY - FF - KTY Packing : 800 Pcs.

Material : Polypropylene Size : 158 x 50 x 32 mm











#### Classic case with elegant look...



#### Conventional Sim