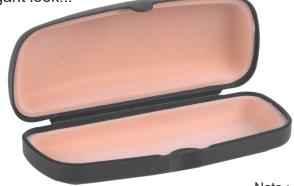

#### Conventional Sim

KOSHIKA - KSK Packing : 600 Pcs.

Material : Polypropylene Size : 152 x 61 x 39 mm

Customization of color and quality possible on quantity order

13

Note: Inside Blister

**DERBY - DRB** Packing: 400 Pcs.