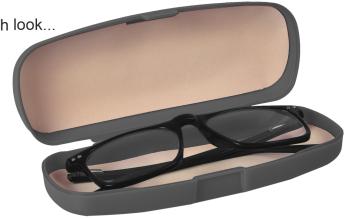

#### Exclusive Sim

Cute and handy case for reading spects...

HALF EYE - HFEY Packing: 800 Pcs. Material: ABS/SAN

Size : 144 x 32 x 25 mm

#### Exclusive Sim

SEA WAVE - SEWV Packing : 530 Pcs. Material : ABS

Size :159 x 68 x 39 mm

Customization of color and quality possible on quantity order

Glasses guardian stylish case...