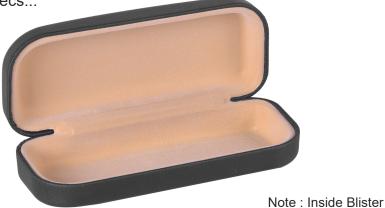

#### Conventional Sim

KOSHIKA - KSK Packing : 600 Pcs.

Material : Polypropylene Size : 152 x 61 x 39 mm

Customization of color and quality possible on quantity order

13

Note: Inside Blister

**DERBY - DRB** Packing: 400 Pcs.

Material: Polypropylene Size: 164 x 68 x 67 mm

Useful for stylist goggles case.. Note: Inside Blister