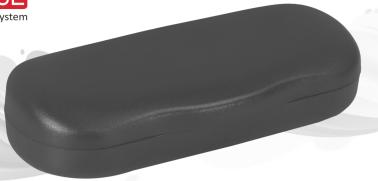

#### Exclusive Sim

SEA WAVE - SEWV Packing : 530 Pcs. Material : ABS

Size :159 x 68 x 39 mm

Customization of color and quality possible on quantity order

Glasses guardian stylish case...