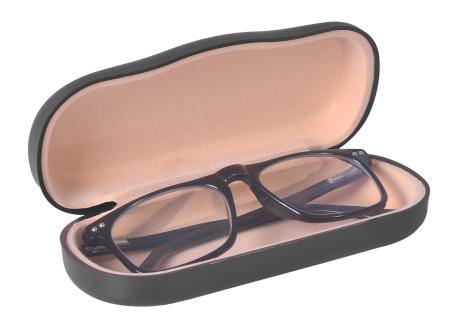

#### COMPANY PROFILE

Processo Plast Ent. Pvt. Ltd. has experience since 1993 in the eyewear industry, becoming a leading manufacturer, exporter, and wholesaler of a diverse range of evewear cases under the brand name and trademark SPECTACASE.

Our range of products includes Plastic Cases, Drape Feathery Cases, and Brand Promoting Products with Multi-Tasker Mobile Stands.

SPECTACASE is the largest manufacturer of plastic cases in India. It has an efficient and skilled team, complemented by cutting-edge technology, with experienced technicians, dedicated supervisors, and an adaptive workforce. We take pride in delivering quality products that meet a variety of needs in the eyewear industry. With the various customization options from materials and colors to branding, we serve our products to most of the leading spectacle companies & showrooms across India.