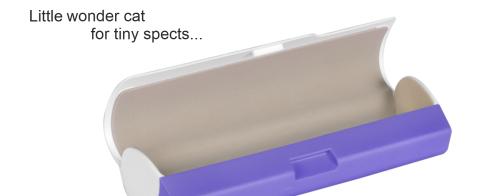

# Close to life, become more natural...

SONERI - SON Packing : 800 Pcs.

Material : Polypropylene Size : 152 x 61 x 39 mm

Customization of color and quality possible on quantity order

Large case

for bigger spects...