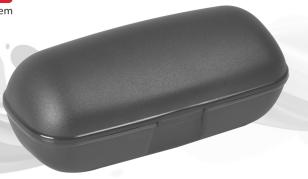

## Matt finished, big size with sober look...

## Conventional Sim

VASHALI - VSL Packing : 600 Pcs.

Material : Polypropylene Size : 156 x 60 x 42 mm

DAGADI - DGD Packing : 600 Pcs.

Material : Polypropylene Size : 165 x 63 x 44 mm

Large case for Bigger spects...