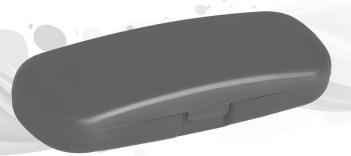

## Conventional Sim

VASHALI - VSL Packing : 600 Pcs.

Material : Polypropylene Size : 156 x 60 x 42 mm

DAGADI - DGD Packing : 600 Pcs.

Material : Polypropylene Size : 165 x 63 x 44 mm

Large case for Bigger spects...