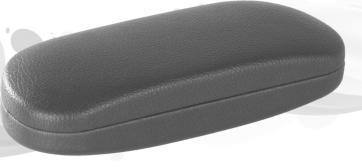

## Conventional Sim

VASHALI - VSL Packing : 600 Pcs.

Material : Polypropylene Size : 156 x 60 x 42 mm

DAGADI - DGD Packing : 600 Pcs.

Material : Polypropylene Size : 165 x 63 x 44 mm

Large case for Bigger spects...

VEGAS - FF - VGS Packing : 600 Pcs.

Material : Polypropylene Size : 169 x 62 x 38 mm

GANGSTER - FF - GST

Packing: 600 Pcs.

Material: Polypropylene Size: 169 x 62 x 39 mm

KOUTI - FF - KOT Packing: 600 Pcs.

Material: Polypropylene Size: 169 x 63 x 39 mm

Guard your vision in style...

Matt finished, big size with sober look...