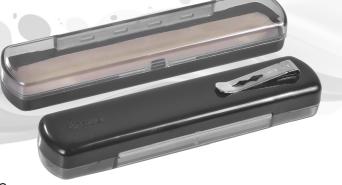

#### Exclusive Sim

Cute and handy case for reading spects...

HALF EYE - HFEY Packing: 800 Pcs. Material: ABS/SAN

Size : 144 x 32 x 25 mm