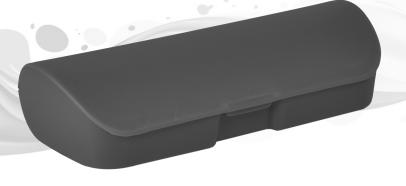

# Close to life, become more natural...

SONERI - SON Packing : 800 Pcs.

Material : Polypropylene Size : 152 x 61 x 39 mm

Customization of color and quality possible on quantity order

Large case

for bigger spects...