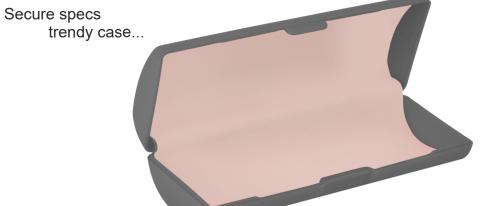

# Close to life, become more natural...

SONERI - SON Packing : 800 Pcs.

Material : Polypropylene Size : 152 x 61 x 39 mm

Customization of color and quality possible on quantity order

Large case

for bigger spects...