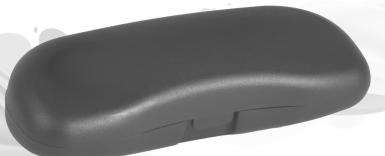

Material: Polypropylene Size: 164 x 68 x 67 mm

Useful for stylist goggles case.. Note: Inside Blister