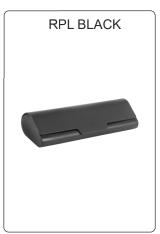

READING PLAIN - RPL
Packing: 1000 Pcs.
Material: Polypropylene

Size : 150 x 50 x 30 mm

Packing: 800 Pcs.

Material : Polypropylene Size : 162 x 56 x 40 mm