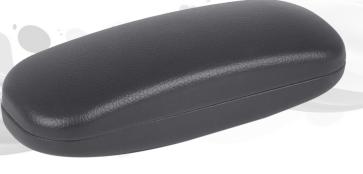

## Conventional Sim

VASHALI - VSL Packing : 600 Pcs.

Material : Polypropylene Size : 156 x 60 x 42 mm

DAGADI - DGD Packing : 600 Pcs.

Material : Polypropylene Size : 165 x 63 x 44 mm

Large case for Bigger spects...

VEGAS - FF - VGS Packing : 600 Pcs.

Material : Polypropylene Size : 169 x 62 x 38 mm

GANGSTER - FF - GST

Packing: 600 Pcs.

Material: Polypropylene Size: 169 x 62 x 39 mm

KOUTI - FF - KOT Packing: 600 Pcs.

Material: Polypropylene Size: 169 x 63 x 39 mm

Guard your vision in style...

Matt finished, big size with sober look...