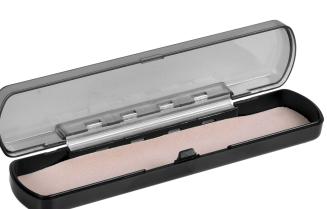

#### Exclusive Sim

Cute and handy case for reading spects...

HALF EYE - HFEY Packing: 800 Pcs. Material: ABS/SAN

Size : 144 x 32 x 25 mm