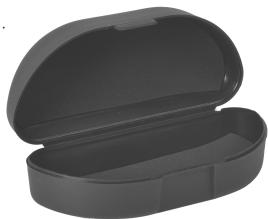

## Conventional Sim

VASHALI - VSL Packing : 600 Pcs.

Material : Polypropylene Size : 156 x 60 x 42 mm

DAGADI - DGD Packing : 600 Pcs.

Material : Polypropylene Size : 165 x 63 x 44 mm

Large case for Bigger spects...